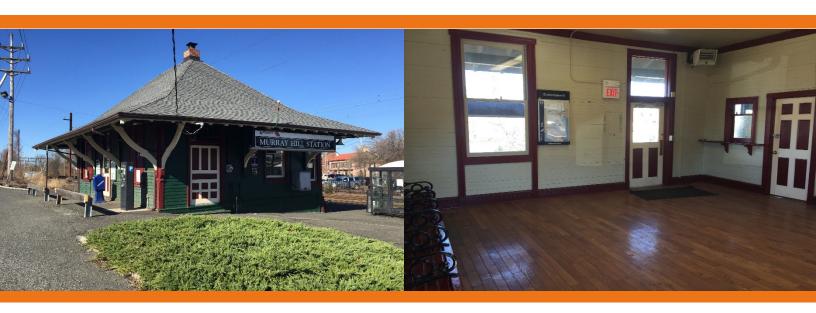

## **New Providence**

GREYSTONE

Retail Location | NJT Murray Hill Station

## **PROPERTY DETAILS**

Address: Foley Pl. between Floral Ave. & Southgate Rd, New Providence, NJ

Size: 800 SF

Daily NJT Ridership: 600

NJ TRANSIT (NJT) is interested in receiving Expressions of Interest from experienced, financially sound individuals or entities for the operation of a business at Murray Hill Station. The Station is situated on the Gladstone Line offering Midtown Direct service to New York City along with connections to Newark Penn Station and Secaucus Junction.

## **AVAILABLE FOR LEASE**

± 800 SF | RETAIL SPACE