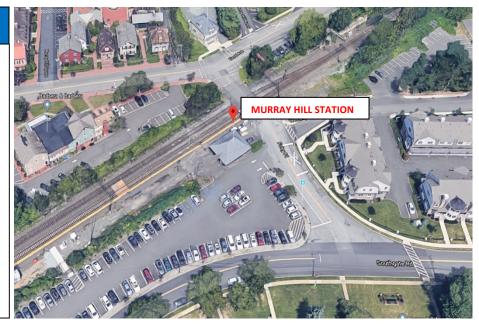

## **PROPERTY DETAILS**

Address: Foley Pl. between Floral Ave. & Southgate Rd, New Providence, NJ

Size: 800 SF

Daily NJT Ridership: 600

NJ TRANSIT (NJT) is interested in receiving Expressions of Interest from experienced, financially sound individuals or entities for the operation of a business at Murray Hill Station. The Station is situated on the Gladstone Line offering Midtown Direct service to New York City along with connections to Newark Penn Station and Secaucus Junction.